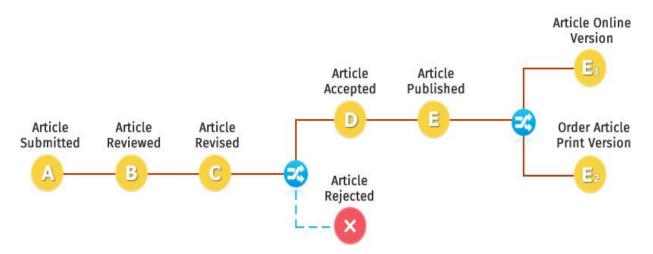

## Journal Article Workflow -

Be familiar with the process of article publishing, then you can know exactly where your article is in the whole publication process, such as Article Reviewed, Article Accepted and Article Published. Check your article status here.